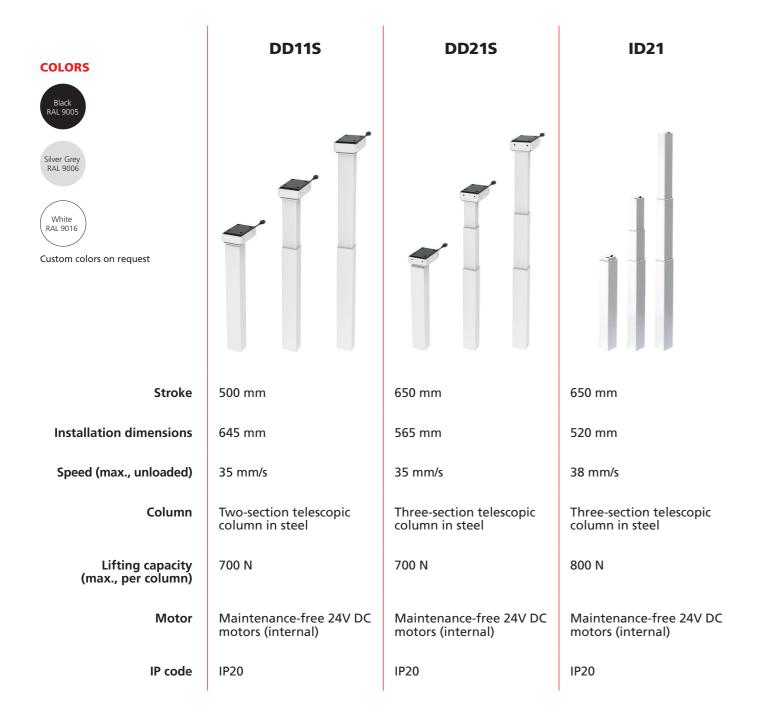

Thanks to their high lifting capacity and standards-conformant stroke they are powerful and highly flexible as well. This in combination with their compact installation dimensions offers versatile applications. Particular benefit of ID21, DD11S and DD21S lifting columns comes with our patented gliding system, which maximises stability while ensuring quiet, smooth and easy desktop adjustment.

#### Elegant design

The ID21, DD11S and DD21S systems are ideal for building office desk systems without crossbars underneath the tabletop. These systems come in a modern design with minimal differences between individual profiles and no visible service apertures. OKIN lifting columns for height-adjustable office desks pass strict internal load tests, and are certified according to DIN EN 527 and BIFMA X5.5.

#### **ID21 LIFTING COLUMN**

- Compact installation dimensions
- Sleek design
- High-quality components
- Virtually vibration-free
- Long life (more than 10,000 cycles)

Inline Transmission

#### **VERSATILE SYSTEMS FOR DESKS**

Reliable lifting columns for any requirement: OKIN lifting columns excel in high stability, attractive design, and quick and easy low-noise height adjustment. The lifting columns' high load capacity makes them ideal for high-performance desktop systems, while the controller consumes less than 0.3W in standby mode.

#### **DD11S/DD21S**

#### **ID21**

#### **DD11S/DD21S** Frame length (min.) 1,160 mm Frame length (max.)

Side bar length

## 1,760 mm

550 or 700 mm

#### **ID21**

1,160 mm 1,760 mm 550 or 770 mm