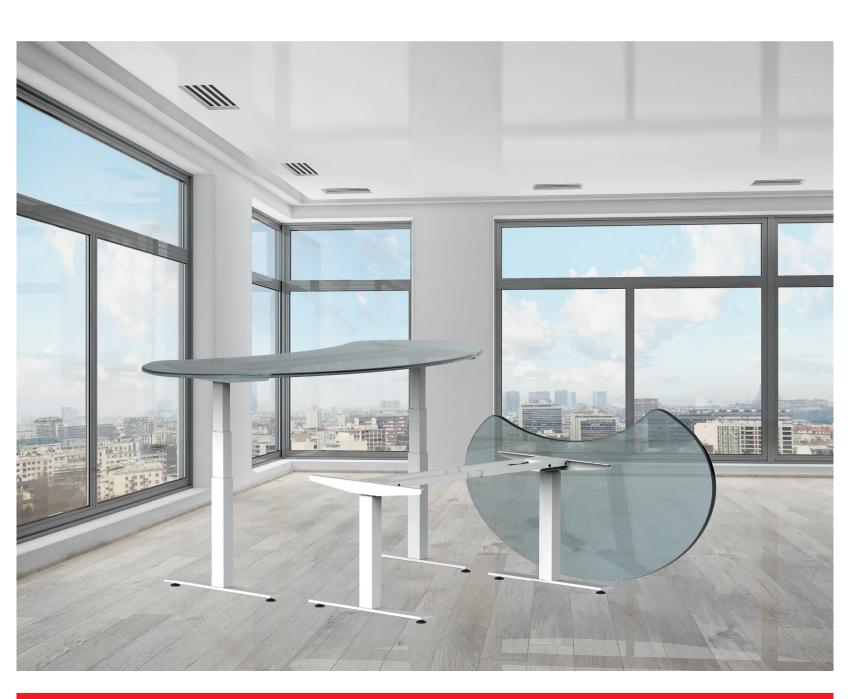

# **OFFICE SYSTEMS**

- MODERN DESIGN
- PATENTED GLIDING SYSTEM
- POWERFUL AND QUIET OPERATION
- WIDE RANGE OF HIGH QUALITY ACCESSORIES
- GERMAN ENGINEERING

## OKIN LIFTING COLUMNS – HIGH POWER, EXCELLENT COMFORT

Ergonomics is one of today's watchwords, with employers increasingly opting for health-conscious equipment and furnishings in their offices. Height-adjustable desks are one example – they relieve the neck and back while promoting the circulation and increasing employee productivity. OKIN DD and ID series lifting columns are ideal drive solutions to meet the highest expectations on functionality and design.

Thanks to their high lifting capacity and standards-conformant stroke they are powerful and highly flexible as well. This in combination with their compact installation dimensions offers versatile applications. Particular benefit of ID21, DD11S and DD21S lifting columns comes with our patented gliding system, which maximises stability while ensuring quiet, smooth and easy desktop adjustment.

#### Elegant design

The ID21, DD11S and DD21S systems are ideal for building office desk systems without crossbars underneath the tabletop. These systems come in a modern design with minimal differences between individual profiles and no visible service apertures. OKIN lifting columns for height-adjustable office desks pass strict internal load tests, and are certified according to DIN EN 527 and BIFMA X5.5.