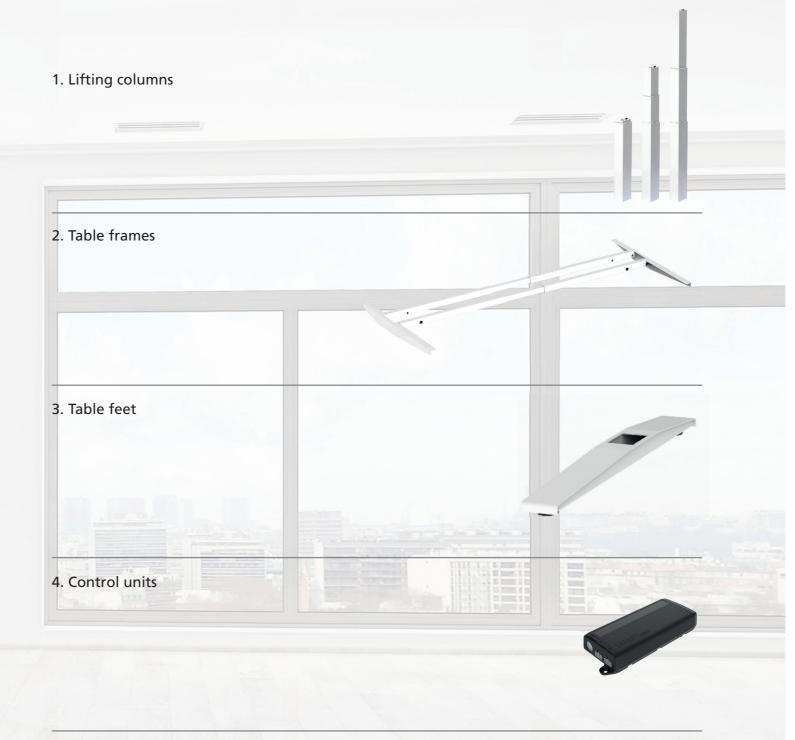

## OFFICE PRODUCT OVERVIEW

## LIFTING COLUMNS

#### **VERSATILE SYSTEMS FOR DESKS**

Reliable lifting columns for any requirement: OKIN lifting columns excel in high stability, attractive design, and quick and easy low-noise height adjustment. The lifting columns' high load capacity makes them ideal for high-performance desktop systems, while the controller consumes less than 0.3W in standby mode.

## **COMPONENTS – OKIN**

#### **FEET**

#### **ADJUSTABLE FRAME**

## **ACCESSORIES – OKIN**