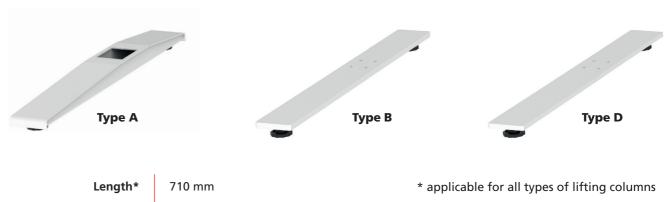

while the controller consumes less than 0.3W in standby mode.



## **COMPONENTS – OKIN**

#### FOR DESKS WITH ROCK-SOLID STABILITY

#### **COLORS**







We develop desk systems focused firmly on modern design and excellent stability. Our frame designs and table legs are optimised to every standard applicable. Different versions such as T and L table leg and frame designs round off our range of lifting column systems. Our range includes special features such as variable width adjustment towards an ideal solution for almost any type of application. Technical implementation of requirements to specification using tried and trusted components is another strength at OKIN. Thus we tackle the most exotic requests with our many years of experience and knowhow in a timely manner.

#### **FEET**



#### **ADJUSTABLE FRAME**

#### **DD11S/DD21S**



#### **ID21**



#### **DD11S/DD21S** Frame length (min.) 1,160 mm Frame length (max.)

Side bar length

## 1,760 mm

550 or 700 mm

#### **ID21**

1,160 mm 1,760 mm 550 or 770 mm

## **ACCESSORIES – OKIN**

#### SEAMLESS INTEGRATION INTO ANY DESK

We at OKIN also supply a wide range of intuitive controls for height-adjustable office desks. Our hand switches are reliable and intuitive, and can be adapted to the respective product design with a variety of

installation options. The OKIN range extends from simple two-button handsets to sophisticated controls with programmable memory function and scalable LED height display.

#### **CONTROL UNITS**

Controller Output Standby **SMPS Drive connections** (with linked controls) **Control connec