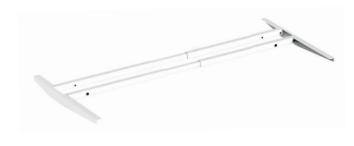

### **BENCHING SYSTEM**

Benching

- Increased stability
- Clear design without table legs
- More legroom
- Improved cable management
- Optional partition installation

#### **DD11S/DD21S**

#### **DD11S/DD21S** Frame length (min.) 1,160 mm Frame length (max.)

Side bar length

## 1,760 mm

550 or 700 mm

#### **ID21**

1,160 mm 1,760 mm 550 or 770 mm