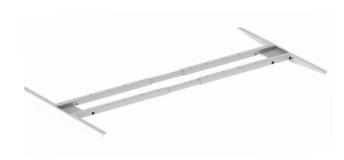

### **BENCHING SYSTEM**

Benching

- Increased stability
- Clear design without table legs
- More legroom
- Improved cable management
- Optional partition installation

#### **DD11S/DD21S**

#### **DD11S/DD21S** Frame length (min.) 1,160 mm Frame length (max.)

Side bar length

## 1,760 mm

550 or 700 mm

#### **ID21**

1,160 mm 1,760 mm 550 or 770 mm