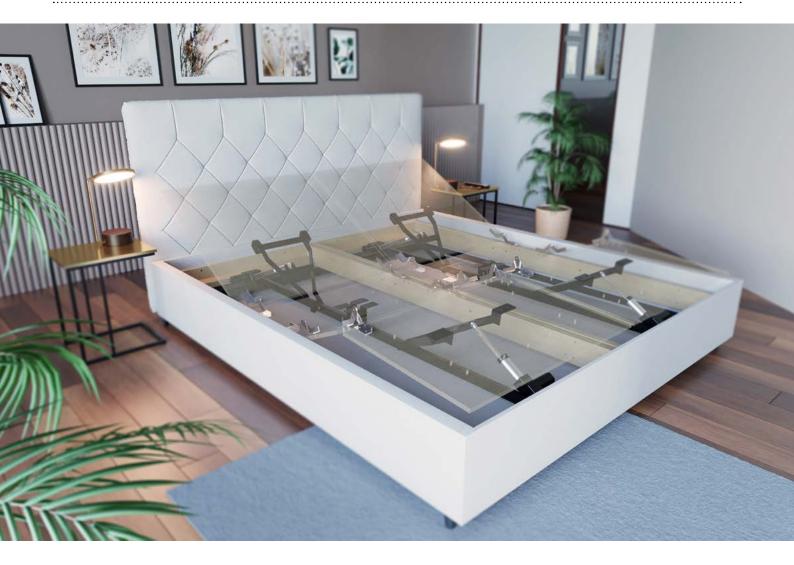

### **OKIN Bed Mechanism**

Ideal for all standard box spring beds and platform beds: The OBM is the trend-setting, high-performance complete system with mechanics and drive sets for 1-motor or 2-motor systems. The OKIN system impresses with an extraordinary load capacity of up to 200 kg and is optimally suited for all common bed widths and lengths. Thanks to its simple installation and low installation height, the OBM offers a high degree of flexibility. Additional safety is provided by the convenient emergency lowering function thanks to the external power supply unit. Furthermore, the OBM is compatible with the wide product portfolio of OKIN control units and operating elements - You get everything from a single source!

### **OKIN BED MECHANISM** INTEGRATED DRIVE SYSTEM INCLUDES:

| Mechanism    | 1 x metal mechanism for the back section<br>1 x metal mechanism for the foot section                                             |
|--------------|----------------------------------------------------------------------------------------------------------------------------------|
| Single drive | 1 x single drive for the back part mounted on the mechanism<br>1 x single drive for the foot part mounted on the mechanism       |
| SMPS         | 1 x SMPS PD21/UNI/100(29/4.0)-240(29/4.0)/ C8/BL/IP20/LS-F/CLASS 2,<br>prepared for comfortable emergency lowering by 9V battery |
| Cable        | 1 x power cable EU, CAB-PW-S/2x0.75x1200/BK/EUR/PVC/C7                                                                           |