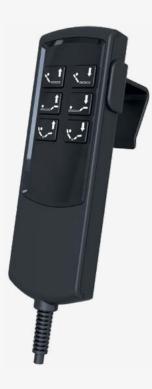

### **Wired handsets**

## For all direct control systems

Tried and tested easy-to-use handsets with a wired connection. OKIN wired handsets have a robust housing and are designed for high reliability and precise inputs. Equipped with a reset function, the Foreline Pro and Topline handsets can be used for controlling both movements at the same time. Furthermore, both handsets are equipped with a hook on the back side. In addition, the Foreline Pro has an integrated flashlight.

#### Topline

#### ForelinePro

14 Handsets

16 Accessories 17

OKIN app for mobile control