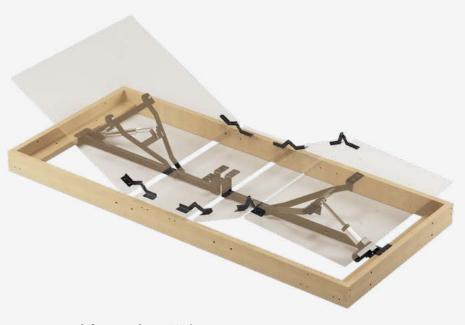

#### **OBM100**

| Weight capacity     | 200 kg                                             |
|---------------------|----------------------------------------------------|
| Installation height | 10.6 cm                                            |
| Actuator            | Alphadrive 5                                       |
| Switch              | Compatible with all OKIN control units and remotes |
| Power supply        | PD21_100 – 240V/AC                                 |