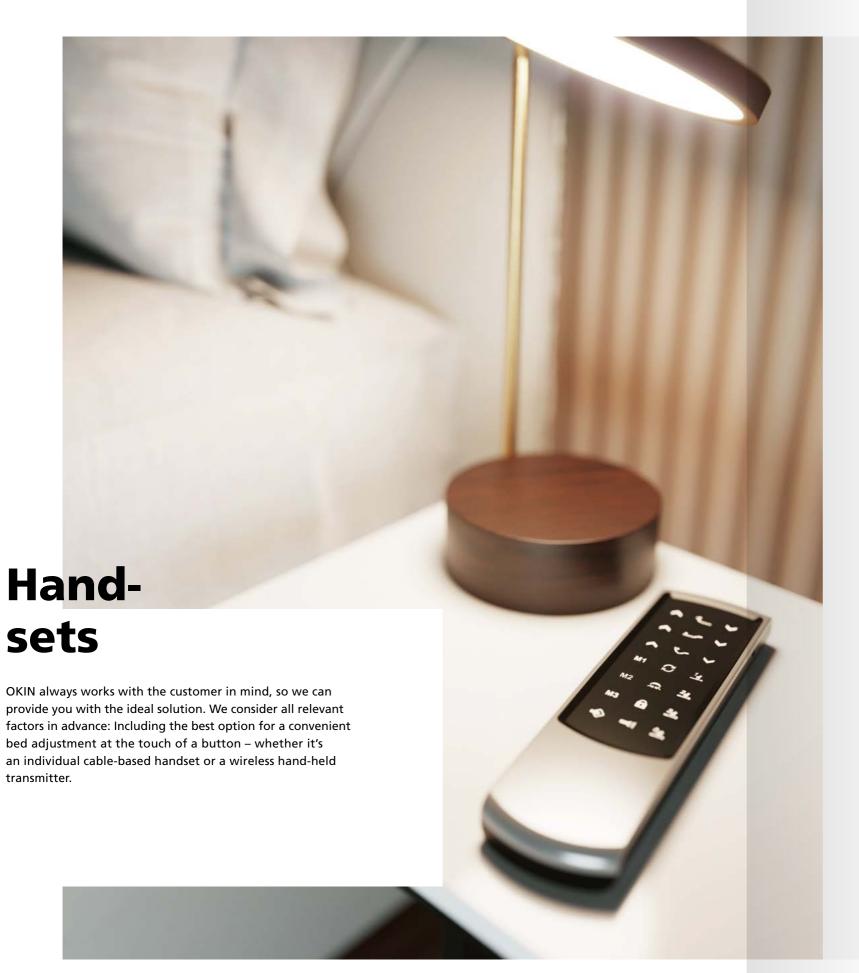

### **Wired handsets**

## For all direct control systems

Tried and tested easy-to-use handsets with a wired connection. OKIN wired handsets have a robust housing and are designed for high reliability and precise inputs. Equipped with a reset function, the Foreline Pro and Topline handsets can be used for controlling both movements at the same time. Furthermore, both handsets are equipped with a hook on the back side. In addition, the Foreline Pro has an integrated flashlight.