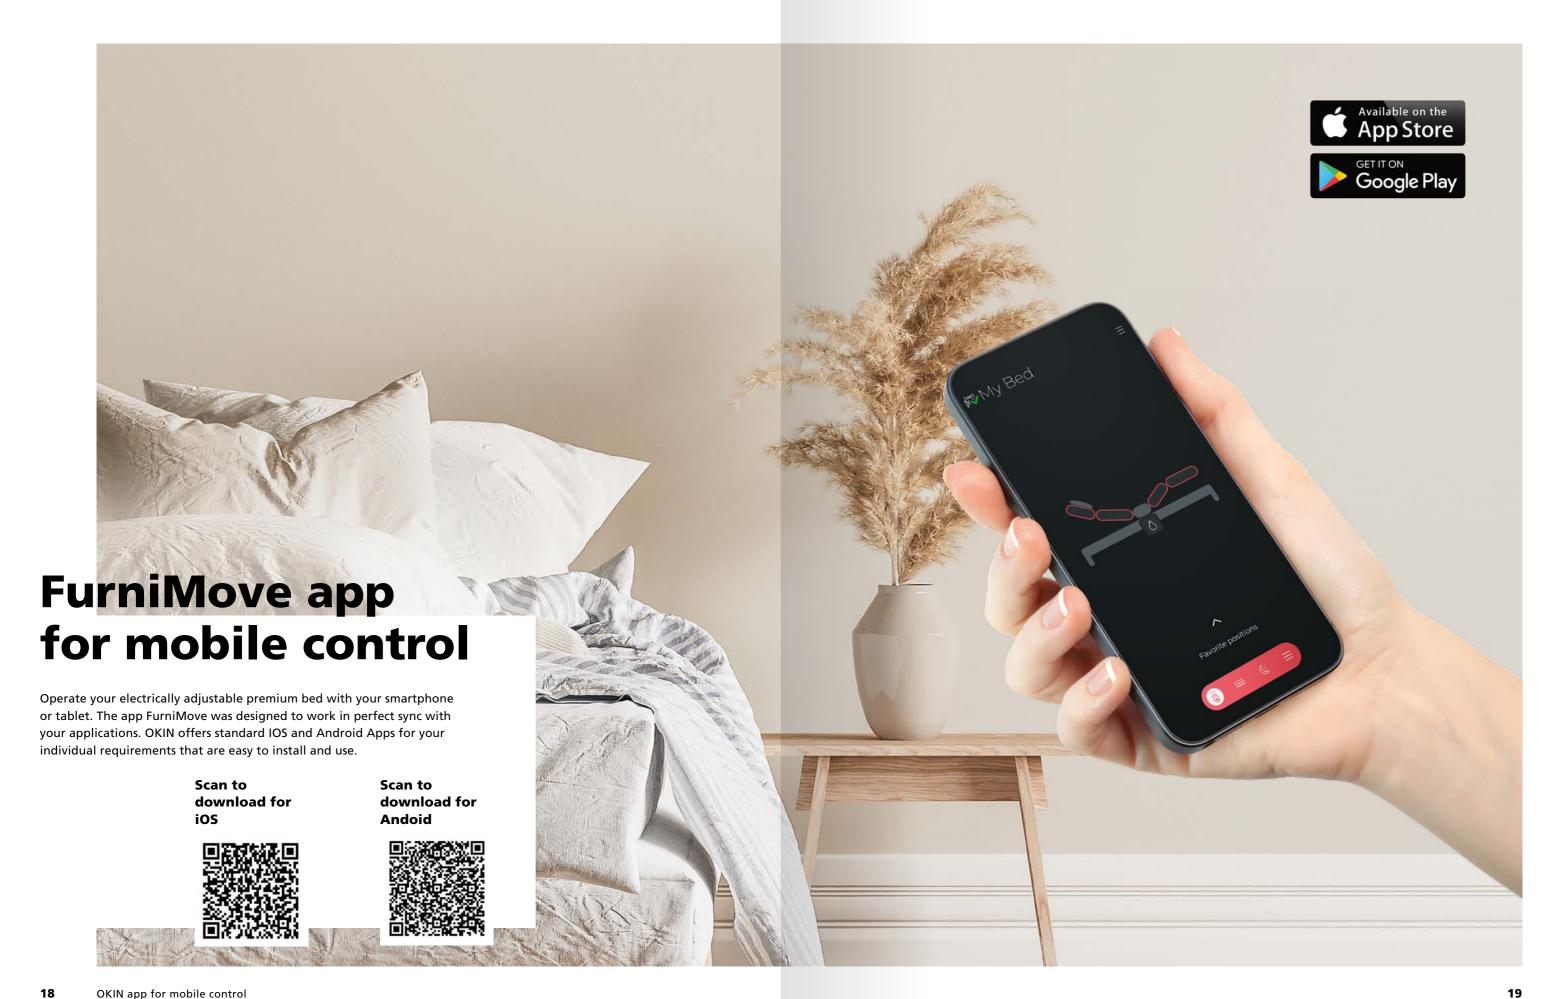

## For all direct control systems

Tried and tested easy-to-use handsets with a wired connection. OKIN wired handsets have a robust housing and are designed for high reliability and precise inputs. Equipped with a reset function, the Foreline Pro and Topline handsets can be used for controlling both movements at the same time. Furthermore, both handsets are equipped with a hook on the back side. In addition, the Foreline Pro has an integrated flashlight.

#### Topline

#### ForelinePro

14 Handsets

16 Accessories 17

OKIN app for mobile control