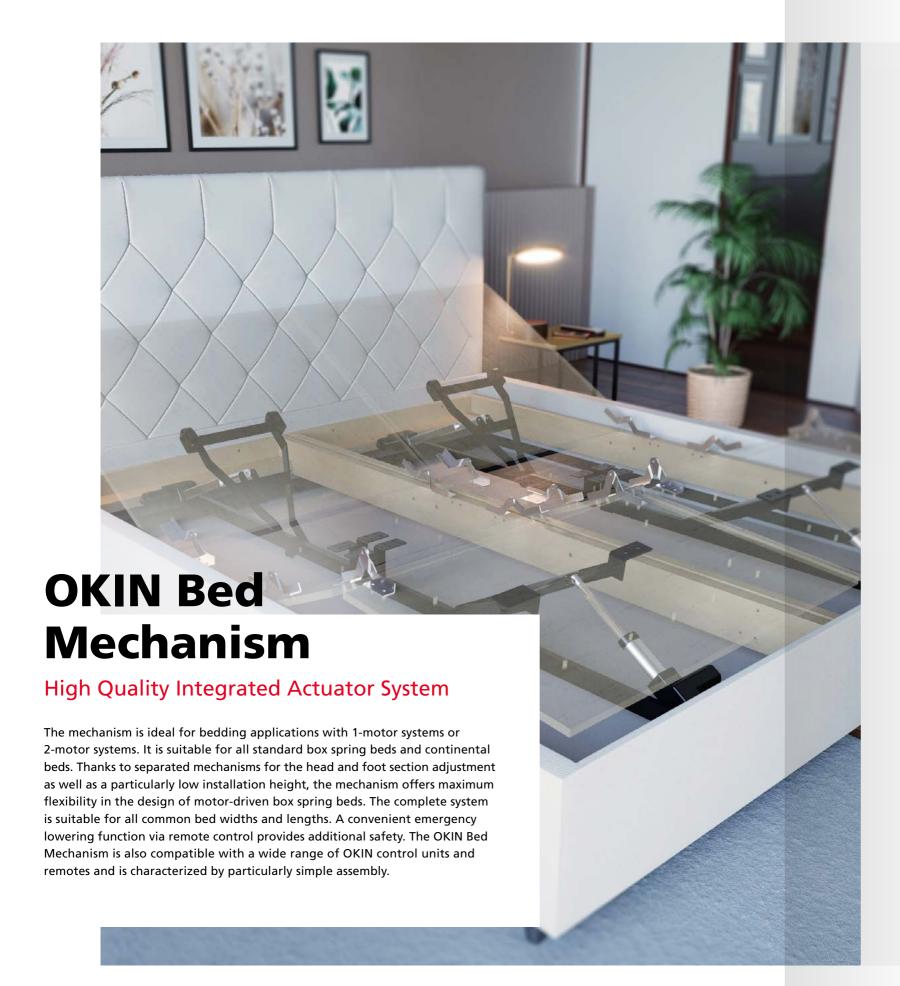

#### **OBM100**

| Weight capacity     | 200 kg                                             |
|---------------------|----------------------------------------------------|
| Installation height | 10.6 cm                                            |
| Actuator            | Alphadrive 5                                       |
| Switch              | Compatible with all OKIN control units and remotes |
| Power supply        | PD21_100 – 240V/AC                                 |