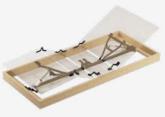

#### **OBM100**

| Weight capacity     | 200 kg                                             |
|---------------------|----------------------------------------------------|
| Installation height | 10.6 cm                                            |
| Actuator            | Alphadrive 5                                       |
| Switch              | Compatible with all OKIN control units and remotes |
| Power supply        | PD21_100 – 240V/AC                                 |

20 OKIN Bed Mechanism