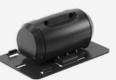

#### **Powerful double drives**

Bed manufacturers benefit from a wide selection of single and double drives for adjustable beds. As the inventor of the double drive, OKIN has a unique experience in the market. Our powerful OKIMAT drive solutions have different adjustment loads of up to 2 x 6,5000 N for the head and foot sections. They are also exceptionally energy efficient and safe. The integrated triple electronic overload cut-off mechanism in the OKIMAT 4 IPS protects the double drive from overuse – thus ensuring safe operation. The motors are maintenance-free.

#### **OKIMAT 4 IPS 6000 N**

| Load capacity      | 2 x 6000 N                                                                                                                                                            |
|--------------------|-----------------------------------------------------------------------------------------------------------------------------------------------------------------------|
| Power              | Switch Mode Power Supply (SMPS), 116 W<br>Input 100 – 240 V/AC                                                                                                        |
| Fitting dimensions | Length: 708 mm<br>Height: 105 mm                                                                                                                                      |
| Features           | <ul> <li>Triple overload protection</li> <li>Ecodesign directive 2009/125/EC</li> <li>&lt; 0.2 W stand-by power consumption</li> <li>Detachable main cable</li> </ul> |
| Optional           | <ul> <li>Emergency lowering function</li> <li>External SMPS (EPS)</li> <li>External control unit for RF/BT/Memo and under bed light</li> </ul>                        |
|                    |                                                                                                                                                                       |