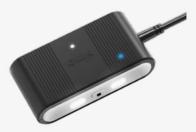

### **Wireless handsets**

#### For all OKIN RF Receivers

OKIN RF handsets stand out in particular for their elegant design: The screwless housing is appealing and flat, ensuring an optimal handling at all times. Thanks to their responsive buttons and high value housing surfaces, the handsets are ideal for bedding applications. Equipped with the OKIN bi-directional 2.4 GHz radio control, the input of commands is always accurate and reliable.