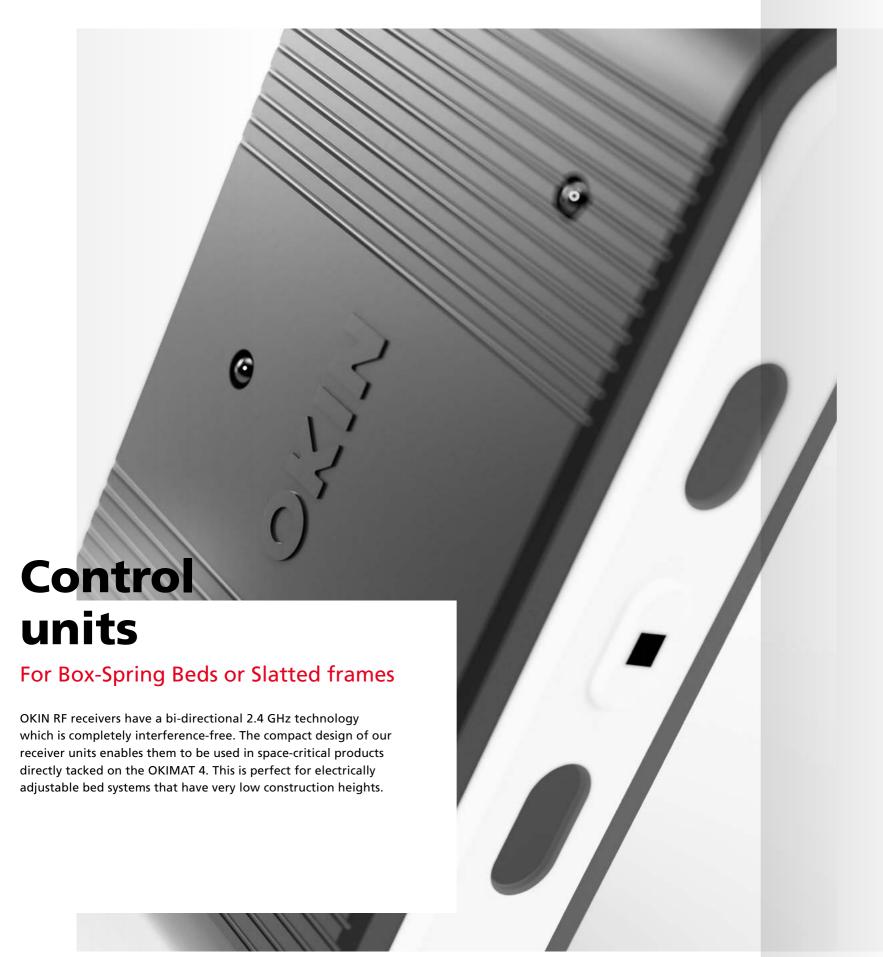

|
| Fitting dimensions | Length: 708 mm<br>Height: 105 mm                                                                                                                                                                                            |
| Features           | <ul> <li>Triple overload protection</li> <li>Ecodesign directive 2009/125/EC</li> <li>Emergency lowering function</li> </ul>                                                                                                |
| Optional           | <ul> <li>Integrated RF-BT/Memory</li> <li>Integrated under bed light</li> <li>Sockets for 3rd + 4th motor and massage motors</li> <li>Integrated MFP socket for external LED,<br/>USB charger and massage motors</li> </ul> |



Double drives



#### RF eco basic

- 2.4 GHz technology



#### **RF ECO BT MEMO**

- 2.4 GHz technology
- Bluetooth®
- Underbed light
- Timer Memory integrated



#### **HE 150**

- 2.4 GHz technology
- Bluetooth
- Underbed light
- Memory integrated
- MFP Socket for external LED,
   USB and massage motors
- Optional: Socket for 3rd and 4th motor





### **Wireless handsets**

#### For all OKIN RF Receivers

OKIN RF handsets stand out in particular for their elegant design: The screwless housing is appealing and flat, ensuring an optimal handling at all times. Thanks to their responsive buttons and high value housing surfaces, the handsets are ideal for bedding applications. Equipped with the OKIN bi-directional 2.4 GHz radio control, the input of commands is always accurate and reliable.



13 12 Hand