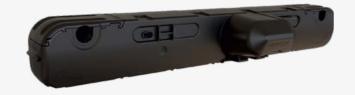

## **Wired systems**

### For Box-Spring Beds or Slatted Frames

#### **OKIMAT 4 IPSe 4500 N**

| Load capacity      | 2 x 4500 N                                                                                                                                                            |
|--------------------|-----------------------------------------------------------------------------------------------------------------------------------------------------------------------|
| Power              | Switch Mode Power Supply (SMPS), 116 W<br>Input 100 – 240 V/AC                                                                                                        |
| Fitting dimensions | Length: 708 mm<br>Height: 105 mm                                                                                                                                      |
| Features           | <ul> <li>Triple overload protection</li> <li>Ecodesign directive 2009/125/EC</li> <li>&lt; 0.2 W stand-by power consumption</li> <li>Detachable main cable</li> </ul> |
| Optional           | <ul> <li>Emergency lowering function</li> <li>External SMPS (EPS)</li> <li>External control unit for RF/BT/Memo and under bed light</li> </ul>                        |

#### **OKIMAT 4 IPS 6000 N**

| Load capacity      | 2 x 6000 N                                                                                                                                                            |
|--------------------|-----------------------------------------------------------------------------------------------------------------------------------------------------------------------|
| Power              | Switch Mode Power Supply (SMPS), 116 W<br>Input 100 – 240 V/AC                                                                                                        |
| Fitting dimensions | Length: 708 mm<br>Height: 105 mm                                                                                                                                      |
| Features           | <ul> <li>Triple overload protection</li> <li>Ecodesign directive 2009/125/EC</li> <li>&lt; 0.2 W stand-by power consumption</li> <li>Detachable main cable</li> </ul> |
| Optional           | <ul> <li>Emergency lowering function</li> <li>External SMPS (EPS)</li> <li>External control unit for RF/BT/Memo and under bed light</li> </ul>                        |
|                    |                                                                                                                                                                       |