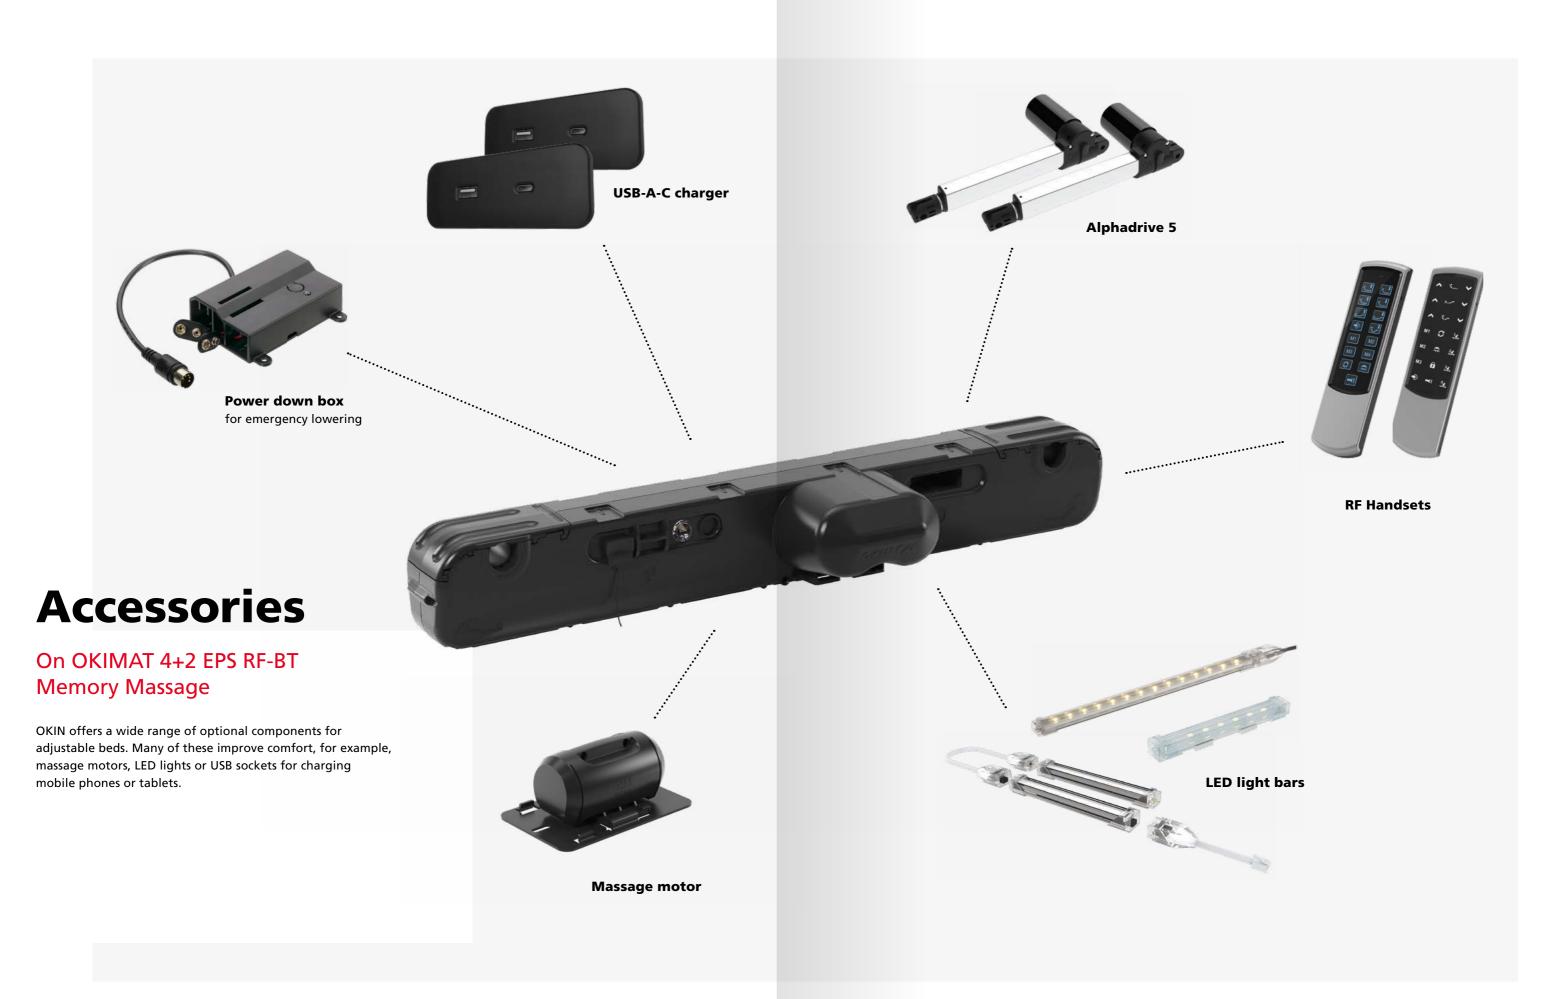

#### OKIMAT 4+2 EPS RF-BT Memory Massage

PD UNI

| Load capacity      | 6500 N                                                                                                                                                                                                                      |
|--------------------|-----------------------------------------------------------------------------------------------------------------------------------------------------------------------------------------------------------------------------|
| Power              | External Switch Mode Power Supply (SMPS)<br>Input 100 – 240 V/AC                                                                                                                                                            |
| Fitting dimensions | Length: 708 mm<br>Height: 105 mm                                                                                                                                                                                            |
| Features           | <ul> <li>Triple overload protection</li> <li>Ecodesign directive 2009/125/EC</li> <li>Emergency lowering function</li> </ul>                                                                                                |
| Optional           | <ul> <li>Integrated RF-BT/Memory</li> <li>Integrated under bed light</li> <li>Sockets for 3rd + 4th motor and massage motors</li> <li>Integrated MFP socket for external LED,<br/>USB charger and massage motors</li> </ul> |