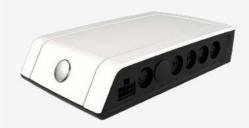

#### **OBM100**

| Weight capacity     | 200 kg                                             |
|---------------------|----------------------------------------------------|
| Installation height | 10.6 cm                                            |
| Actuator            | Alphadrive 5                                       |
| Switch              | Compatible with all OKIN control units and remotes |
| Power supply        | PD21_100 – 240V/AC                                 |