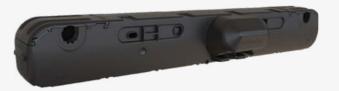

#### **OKIMAT 4 IPSe 4500 N**

| Load capacity      | 2 x 4500 N                                                                                                                                                            |
|--------------------|-----------------------------------------------------------------------------------------------------------------------------------------------------------------------|
| Power              | Switch Mode Power Supply (SMPS), 116 W<br>Input 100 – 240 V/AC                                                                                                        |
| Fitting dimensions | Length: 708 mm<br>Height: 105 mm                                                                                                                                      |
| Features           | <ul> <li>Triple overload protection</li> <li>Ecodesign directive 2009/125/EC</li> <li>&lt; 0.2 W stand-by power consumption</li> <li>Detachable main cable</li> </ul> |
| Optional           | <ul> <li>Emergency lowering function</li> <li>External SMPS (EPS)</li> <li>External control unit for RF/BT/Memo and under bed light</li> </ul>                        |