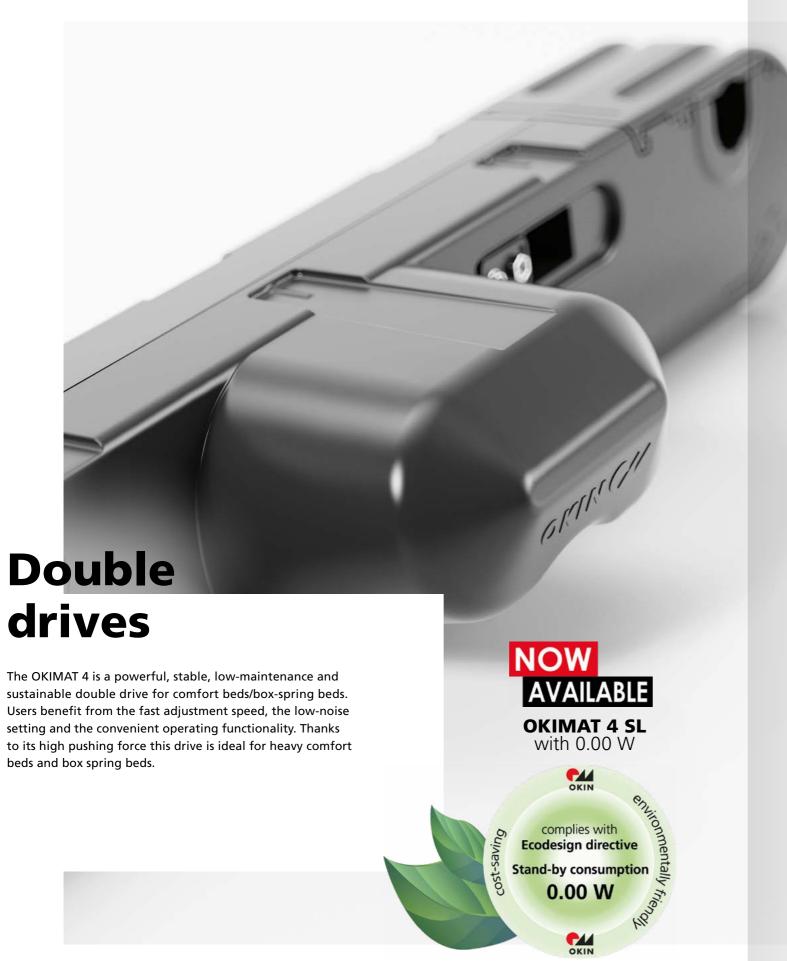

#### **Powerful double drives**

Bed manufacturers benefit from a wide selection of single and double drives for adjustable beds. As the inventor of the double drive, OKIN has a unique experience in the market. Our powerful OKIMAT drive solutions have different adjustment loads of up to 2 x 6,5000 N for the head and foot sections. They are also exceptionally energy efficient and safe. The integrated triple electronic overload cut-off mechanism in the OKIMAT 4 IPS protects the double drive from overuse – thus ensuring safe operation. The motors are maintenance-free.

6 Double drives