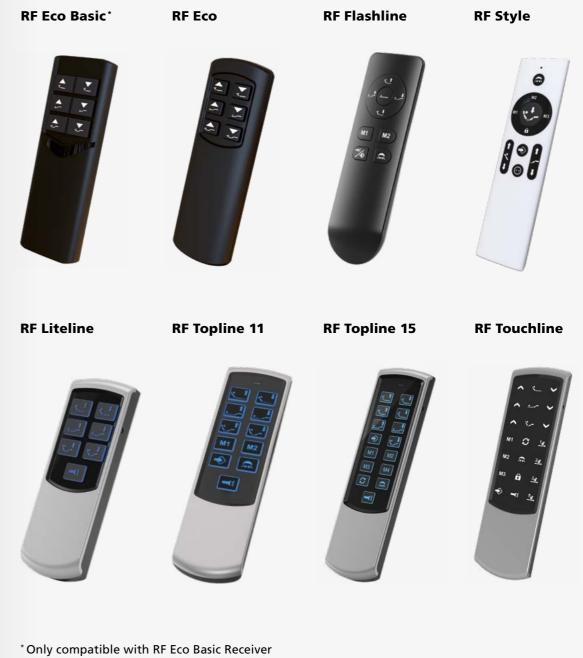

### **Wireless handsets**

#### For all OKIN RF Receivers

OKIN RF handsets stand out in particular for their elegant design: The screwless housing is appealing and flat, ensuring an optimal handling at all times. Thanks to their responsive buttons and high value housing surfaces, the handsets are ideal for bedding applications. Equipped with the OKIN bi-directional 2.4 GHz radio control, the input of commands is always accurate and reliable.