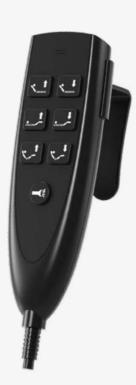

### **Wired handsets**

## For all direct control systems

Tried and tested easy-to-use handsets with a wired connection. OKIN wired handsets have a robust housing and are designed for high reliability and precise inputs. Equipped with a reset function, the Foreline Pro and Topline handsets can be used for controlling both movements at the same time. Furthermore, both handsets are equipped with a hook on the back side. In addition, the Foreline Pro has an integrated flashlight.

#### Topline

#### ForelinePro

14 Handsets

16 Accessories 17

OKIN app for mobile control