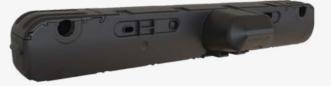

#### **OKIMAT 4 IPS 6000 N**

| Load capacity      | 2 x 6000 N                                                                                                                                                            |
|--------------------|-----------------------------------------------------------------------------------------------------------------------------------------------------------------------|
| Power              | Switch Mode Power Supply (SMPS), 116 W<br>Input 100 – 240 V/AC                                                                                                        |
| Fitting dimensions | Length: 708 mm<br>Height: 105 mm                                                                                                                                      |
| Features           | <ul> <li>Triple overload protection</li> <li>Ecodesign directive 2009/125/EC</li> <li>&lt; 0.2 W stand-by power consumption</li> <li>Detachable main cable</li> </ul> |
| Optional           | <ul> <li>Emergency lowering function</li> <li>External SMPS (EPS)</li> <li>External control unit for RF/BT/Memo and under bed light</li> </ul>                        |
|                    |                                                                                                                                                                       |