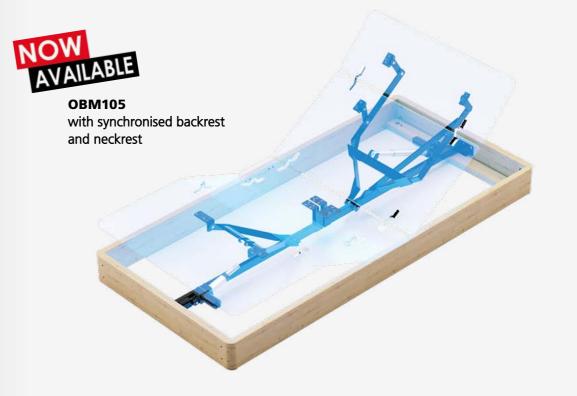

#### **OBM100**

| Weight capacity     | 200 kg                                             |
|---------------------|----------------------------------------------------|
| Installation height | 10.6 cm                                            |
| Actuator            | Alphadrive 5                                       |
| Switch              | Compatible with all OKIN control units and remotes |
| Power supply        | PD21_100 – 240V/AC                                 |