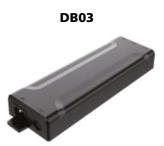

#### Smart components

All drive systems of the 10- and 20-series are compatible with DB02, DB03, COMPACTeco and SMARTneo control units, which can be configured according to different desk requirements and include the smart system protection via ISP software.

### **CONTROL UNITS AND HANDSETS**

The DB02 and DB03 are the economical control unit solutions for height-adjustable desks. The control units are equipped with the intelligent collision protection and allows - depending on the handset used - the programming of various stop positions. The combination with the visually attractive handset series MotionAssist offers perfectly matched