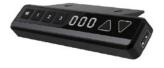

### **COLLISION DETECTION**

- Intelligent System Protection
- Increased safety
- System data monitoring

**SMARTneo** 

### **CONTROL UNITS AND HANDSETS**

OKIN Accessories for individual requirements: The intelligent COMPACTeco, and SMARTneo control units offer, amongst others, up to four memory positions of the height-adjustable desk, which can be configured by the operator. Our handsets are reliable and intuitive, and can be adapted to the respective product design with a variety of installation options.

### **CONTROL UNITS AND HANDSETS**

The DB02 and DB03 are the economical control unit solutions for height-adjustable desks. The control units are equipped with the intelligent collision protection and allows - depending on the handset used - the programming of various stop positions. The combination with the visually attractive handset series MotionAssist offers perfectly matched