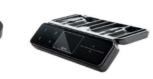

### **COLLISION DETECTION**

- Intelligent System Protection
- Increased safety
- System data monitoring

**SMARTneo** 

### **CONTROL UNITS AND HANDSETS**

OKIN Accessories for individual requirements: The intelligent COMPACTeco, and SMARTneo control units offer, amongst others, up to four memory positions of the height-adjustable desk, which can be configured by the operator. Our handsets are reliable and intuitive, and can be adapted to the respective product design with a variety of installation options.

### **CONTROL UNITS AND HANDSETS**

The DB02 and DB03 are the economical control unit solutions for height-adjustable desks. The control units are equipped with the intelligent collision protection and allows - depending on the handset used - the programming of various stop positions. The combination with the visually attractive handset series MotionAssist offers perfectly matched