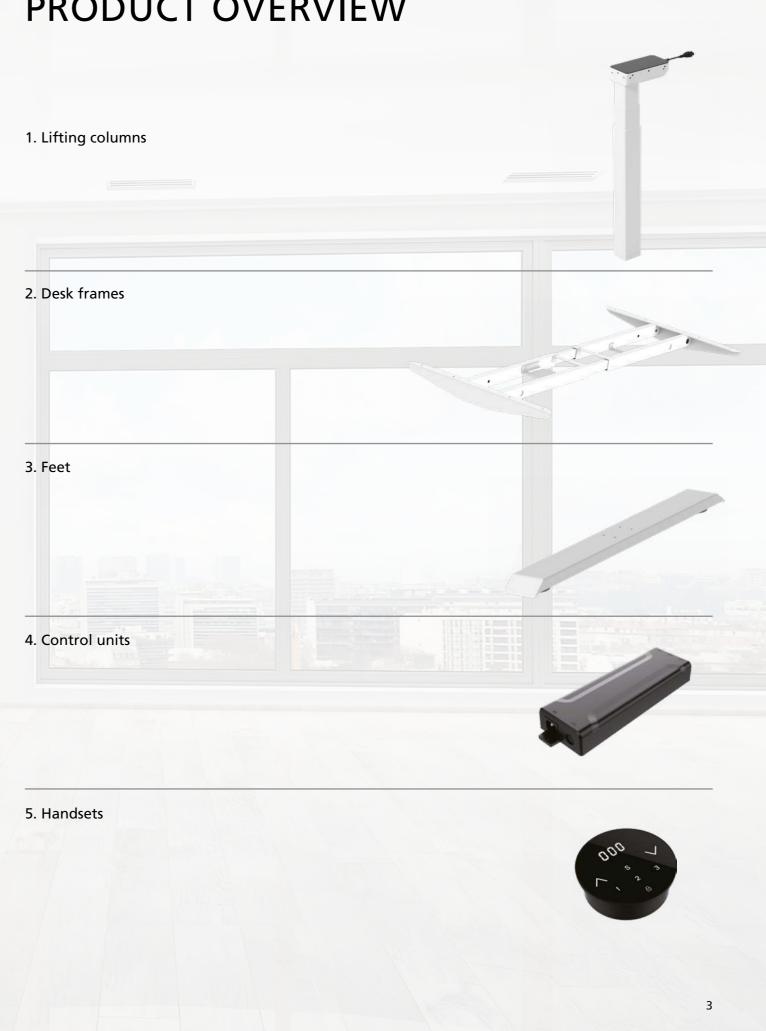

### **PRODUCT OVERVIEW**

### LIFTING COLUMNS

Sturdy and comfortable: Okin electric lifting columns are equipped with low-play sliding guides which ensure a smooth and comfortable height adjustment. Special drive gears ensure consistent whisperquiet operations while the minimal air gap between the individual profiles underline the elegant design of the electric lifting columns.