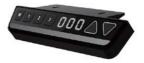

### **CONTROL UNITS AND HANDSETS**

OKIN Accessories for individual requirements: The intelligent COMPACTeco, and SMARTneo control units offer, amongst others, up to four memory positions of the height-adjustable desk, which can be configured by the operator. Our handsets are reliable and intuitive, and can be adapted to the respective product design with a variety of installation options.

**HANDSETS** 

MotionAssist

EASY2move

**HANDSETS** 