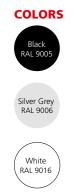

| Stroke length                         |
|---------------------------------------|
| Installation dimensions               |
| Speed of movement<br>(max., unloaded) |
| Column profile (max.)                 |
| Columr                                |
|                                       |

Lifting capacity (max., per column)

| DD05.2                                 | DD05.3                                   |                                        | DD451.2                                                                     |
|----------------------------------------|------------------------------------------|----------------------------------------|-----------------------------------------------------------------------------|
|                                        |                                          |                                        |                                                                             |
| 500 mm                                 | 650 mm                                   | Stroke length                          | 500 mm                                                                      |
| 650 mm                                 | 560 mm                                   | Installation dimensions                | 650 mm                                                                      |
| 35 mm/s                                | 35 mm/s                                  | Speed of movement<br>(max., unloaded)  | 35 mm/s                                                                     |
| 50 mm x 80 mm                          | 50 mm x 80 mm                            | Column profile (max.)                  | 50 mm x 80 mm                                                               |
| Two-section telescopic column in steel | Three-section telescopic column in steel | Column                                 | Two-section telescopic<br>column in steel, no visible<br>surface embossings |
| 800 N                                  | 800 N                                    | Lifting capacity<br>(max., per column) | 800 N                                                                       |

Motors

Protection class IP20