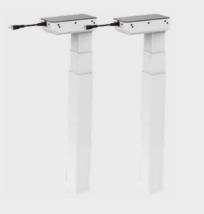

### LIFTING COLUMNS

Sturdy and comfortable: Okin electric lifting columns are equipped with low-play sliding guides which ensure a smooth and comfortable height adjustment. Special drive gears ensure consistent whisperquiet operations while the minimal air gap between the individual profiles underline the elegant design of the electric lifting columns.

Lifting capacity (max., per column)

| DD05.2                                 | DD05.3                                   |                                        | DD451.2                                                                     |
|----------------------------------------|------------------------------------------|----------------------------------------|-----------------------------------------------------------------------------|
|                                        |                                          |                                        |                                                                             |
| 500 mm                                 | 650 mm                                   | Stroke length                          | 500 mm                                                                      |
| 650 mm                                 | 560 mm                                   | Installation dimensions                | 650 mm                                                                      |
| 35 mm/s                                | 35 mm/s                                  | Speed of movement<br>(max., unloaded)  | 35 mm/s                                                                     |
| 50 mm x 80 mm                          | 50 mm x 80 mm                            | Column profile (max.)                  | 50 mm x 80 mm                                                               |
| Two-section telescopic column in steel | Three-section telescopic column in steel | Column                                 | Two-section telescopic<br>column in steel, no visible<br>surface embossings |
| 800 N                                  | 800 N                                    | Lifting capacity<br>(max., per column) | 800 N                                                                       |