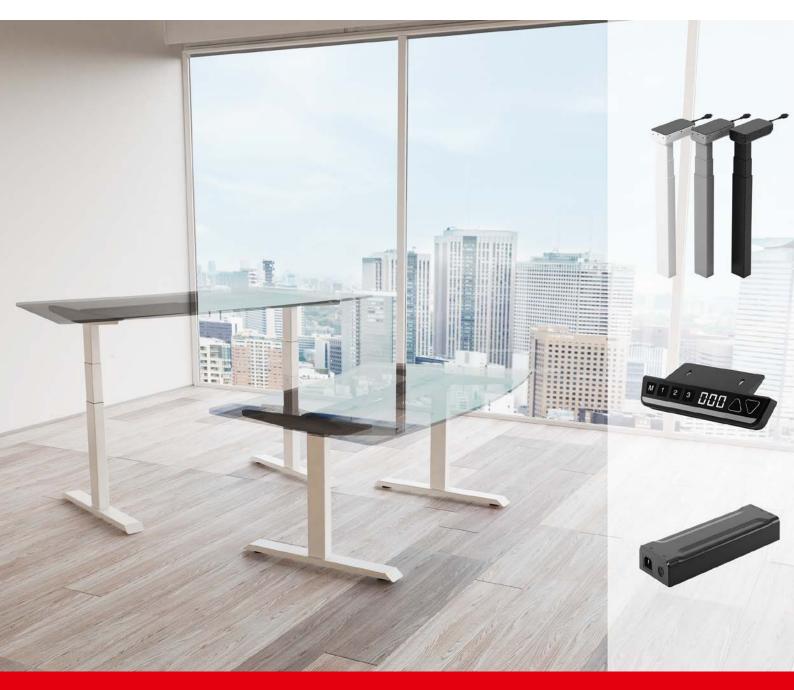

# OFFICE SYSTEMS

- MODERN DESIGN
- RIGID SLIDING SYSTEM
- POWERFUL AND QUIET OPERATION
- WIDE RANGE OF ACCESSORIES
- OUTSTANDING STABILITY

## **OKIN LIFTING COLUMNS – HIGH POWER, EXCELLENT COMFORT**

Ergonomics is one of today's watchwords, with employers increasingly opting for health-conscious equipment and furnishings in their offices. Height-adjustable desks are one example – they relieve the neck and back while promoting the circulation and increasing employee productivity. OKIN DD and ID series lifting columns are ideal drive solutions to meet the highest expectations on functionality and design.

Thanks to their high lifting capacity and standardsconformant stroke all OKIN lifting columns are powerful and highly flexible as well. This in combination with their compact installation dimensions offers versatile applications. Accurate manufacturing tolerances maximise stability while ensuring quiet, smooth and easy desktop adjustment.

#### Elegant design

All lifting columns are ideal for building office desk systems without crossbars underneath the tabletop. These systems come in a modern design with minimal gaps between individual profiles, whereas the 400-series provides an extraordinary elegance by avoiding visible surface embossings. OKIN lifting columns for height-adjustable office desks pass strict internal load and endurance tests, and are certified according to DIN EN 527 and BIFMA X5.5.

We also supply a wide range of intuitive handsets for height-adjustable desks ranging from minimalist designs to high-end controls with a wide array of features. Components matching lifting column design such as table legs and frames are also available to ensure optimum stability.

### LIFTING COLUMNS

Sturdy and comfortable: Okin electric lifting columns are equipped with low-play sliding guides which ensure a smooth and comfortable height adjustment. Special drive gears ensure consistent whisperquiet operations while the minimal air gap between the individual profiles underline the elegant design of the electric lifting columns.

### **CONTROL UNITS AND HANDSETS**

OKIN Accessories for individual requirements: The intelligent COMPACTeco, and SMARTneo control units offer, amongst others, up to four memory positions of the height-adjustable desk, which can be configured by the operator. Our handsets are reliable and intuitive, and can be adapted to the respective product design with a variety of installation options.