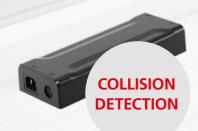

### **COLLISION DETECTION**

- Intelligent System Protection
- Increased safety
- System data monitoring

**SMARTneo** 