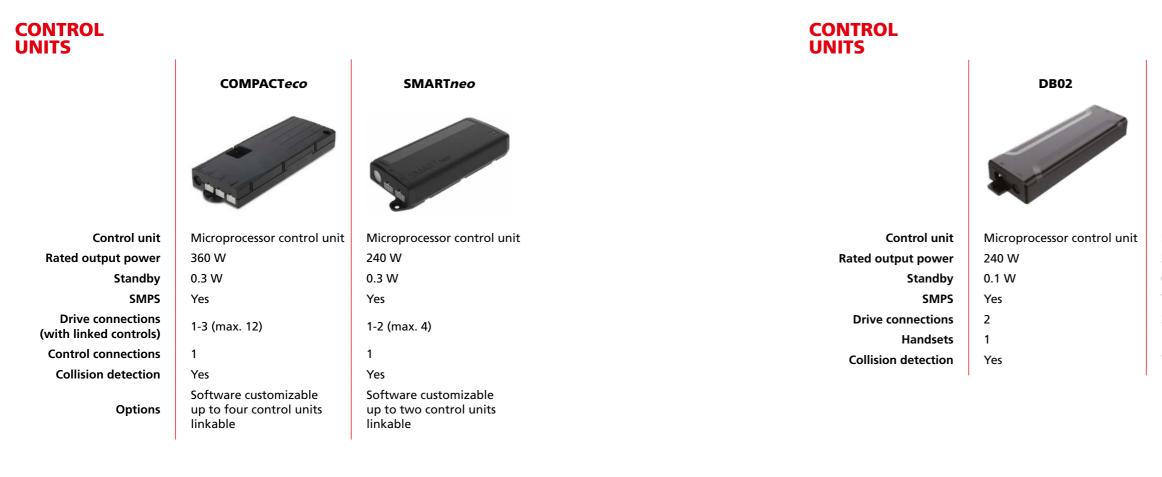

#### Smart components

All drive systems of the 10- and 20-series are compatible with DB02, DB03, COMPACTeco and SMARTneo control units, which can be configured according to different desk requirements and include the smart system protection via ISP software.

### **CONTROL UNITS AND HANDSETS**

OKIN Accessories for individual requirements: The intelligent COMPACTeco, and SMARTneo control units offer, amongst others, up to four memory positions of the height-adjustable desk, which can be configured by the operator. Our handsets are reliable and intuitive, and can be adapted to the respective product design with a variety of installation options.

### **CONTROL UNITS AND HANDSETS**

The DB02 and DB03 are the economical control unit solutions for height-adjustable desks. The control units are equipped with the intelligent collision protection and allows - depending on the handset used - the programming of various stop positions. The combination with the visually attractive handset series MotionAssist offers perfectly matched