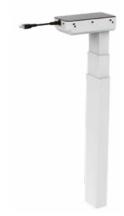

### LIFTING COLUMNS

Sturdy and comfortable: Okin electric lifting columns are equipped with low-play sliding guides which ensure a smooth and comfortable height adjustment. Special drive gears ensure consistent whisperquiet operations while the minimal air gap between the individual profiles underline the elegant design of the electric lifting columns.

Lifting capacity (max., per column)

| DD05.2                                 | DD05.3                                   |                                        | DD451.2                                                                     |
|----------------------------------------|------------------------------------------|----------------------------------------|-----------------------------------------------------------------------------|
|                                        |                                          |                                        |                                                                             |
| 500 mm                                 | 650 mm                                   | Stroke length                          | 500 mm                                                                      |
| 650 mm                                 | 560 mm                                   | Installation dimensions                | 650 mm                                                                      |
| 35 mm/s                                | 35 mm/s                                  | Speed of movement<br>(max., unloaded)  | 35 mm/s                                                                     |
| 50 mm x 80 mm                          | 50 mm x 80 mm                            | Column profile (max.)                  | 50 mm x 80 mm                                                               |
| Two-section telescopic column in steel | Three-section telescopic column in steel | Column                                 | Two-section telescopic<br>column in steel, no visible<br>surface embossings |
| 800 N                                  | 800 N                                    | Lifting capacity<br>(max., per column) | 800 N                                                                       |