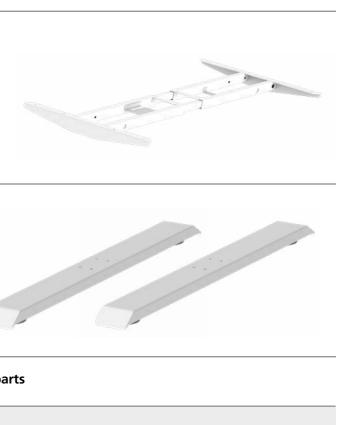

### DESK SET

#### CONTENT

- Desk frame
- Table feet
- Screws, small parts
- DRIVE SET