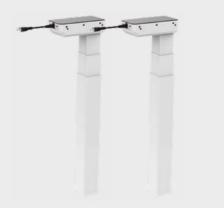

### DD451.3

650 mm

560 mm

35 mm/s

50 mm x 80 mm

Three-section telescopic column in steel, no visible surface embossings

800 N

DD471.3

650 mm

560 mm

35 mm/s

70 mm x 70 mm

Three-section telescopic column in steel, no visible surface embossings

800 N