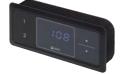

### **CONTROL UNITS AND HANDSETS**

OKIN Accessories for individual requirements: The intelligent COMPACTeco, and SMARTneo control units offer, amongst others, up to four memory positions of the height-adjustable desk, which can be configured by the operator. Our handsets are reliable and intuitive, and can be adapted to the respective product design with a variety of installation options.

### **CONTROL UNITS AND HANDSETS**

The DB02 and DB03 are the economical control unit solutions for height-adjustable desks. The control units are equipped with the intelligent collision protection and allows - depending on the handset used - the programming of various stop positions. The combination with the visually attractive handset series MotionAssist offers perfectly matched