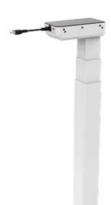

### DD451.3

650 mm

560 mm

35 mm/s

50 mm x 80 mm

Three-section telescopic column in steel, no visible surface embossings

800 N

DD471.3

650 mm

560 mm

35 mm/s

70 mm x 70 mm

Three-section telescopic column in steel, no visible surface embossings

800 N