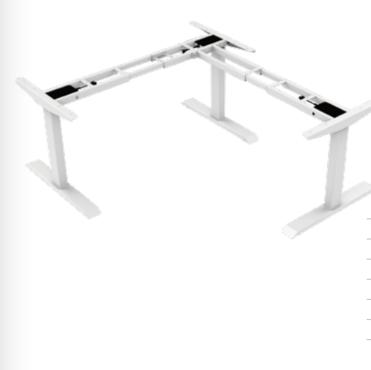

# Face-to-Face Bench System

| Load Capacity      | 1200N           |
|--------------------|-----------------|
| Max Speed          | 35mm/s          |
| Min Height         | 600mm           |
| Stroke             | 650mm           |
| Max Height         | 1250mm          |
| Frame Width        | 1100-1800mm     |
| Number of sections | 3-Stage columns |
|                    |                 |