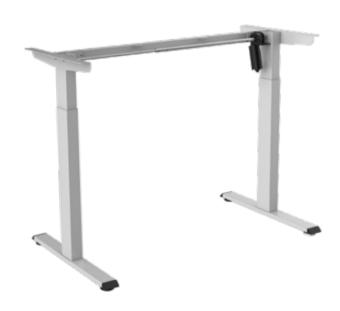

# Desk Systems

OKIN's Desk Systems are the perfect solution for those looking for flexibility and optimal support. Simple to assemble, our frames are adjustable, easily adapting to a wide range of sizes, while providing a strong stable structure. OKIN's Desk Systems can be customized according the customer needs on request.

#### **DS2** (Rapid Mount)

1200N

35mm/s

600mm 650mm

1250mm

1011-1750mm

Frame Width

DS4