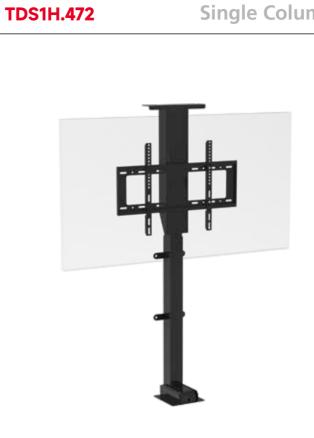

# Dual Column Electric Mobile TV Stand

TDS2.471

#### **Dual Column Electric Mobile TV Stand**

| Load Capacity              | 1200N                  |
|----------------------------|------------------------|
| Eodd capacity              |                        |
|                            |                        |
| Max Speed                  | 35mm/s                 |
| Max Speed<br>Lifting range | 35mm/s<br>800 ~ 1450mm |