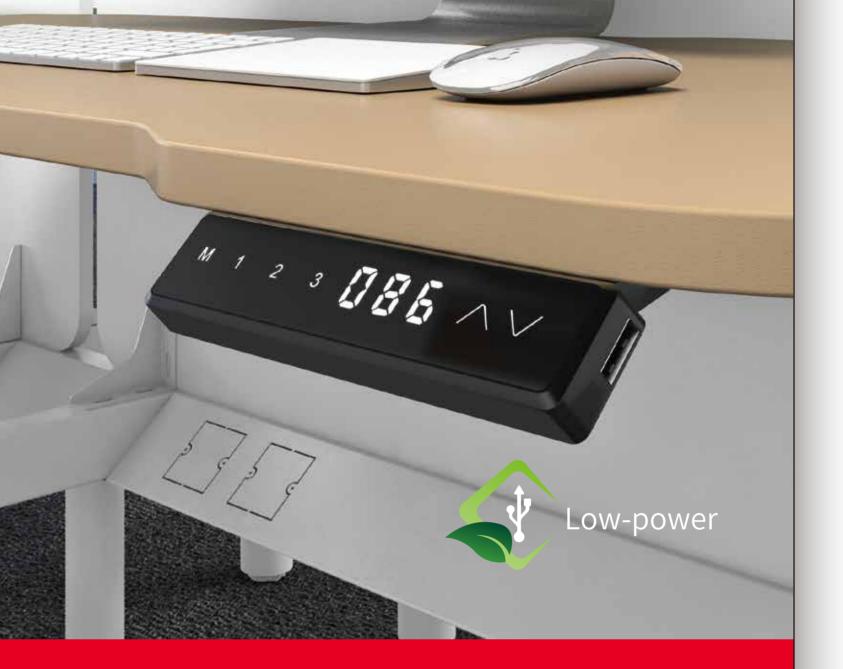

# **Control Units and Handsets**

Ergonomic, user-friendly design meets a high-efficient transmission system to provide a wide range of modern and elegant Control Units that can be customized to meet the customer needs on request. **DB02** 

**DB03** 

**MB02** 

**NB02** 

| Desk System    | 2-Column Systems         |
|----------------|--------------------------|
| Input          | 100-240V AC              |
| Output         | 24V DC                   |
| Certifications | CB, UL, CE, SAA, PSE, KC |
| Standby Power  | 0.1W                     |

| Desk System    | 3-Column Systems         |
|----------------|--------------------------|
| Input          | 100-240V AC              |
| Output         | 27V DC                   |
| Certifications | CB, UL, CE, SAA, PSE, KC |
| Standby Power  | 0.1W                     |
|                |                          |

| Desk System    | 2-Column Systems         |
|----------------|--------------------------|
| Input          | 29V DC                   |
| Output         | 29V DC                   |
| Certifications | CB, UL, CE, SAA, PSE, KC |
| Standby Power  | 0.1W                     |

| 2-Column Systems         |
|--------------------------|
| 100-120V AC, 220-240V AC |
| 24V DC                   |
| CB, UL, CE, RCM, FCC     |
| 0.5W                     |
|                          |