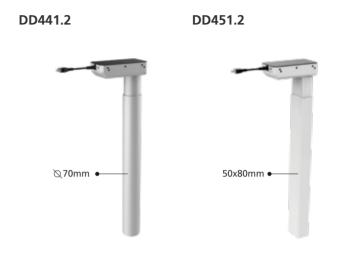

#### 2-Stage

Load Capacity: 800N Max Speed: 25mm/s Height: Min 650mm / Max 1150mm Stroke: 500mm DD471.2 DD452.2 ГОР 70x70mm • 50x80mm -Upside Down