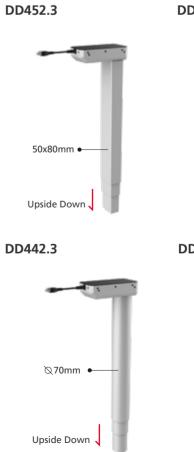

#### **3-Stage**

Load Capacity: 800N Max Speed: 35mm/s Height: Min 560mm / Max 1210mm Stroke: 650mm

DD471.3 DD451.3 70x70mm -50x80mm -

DD472.3