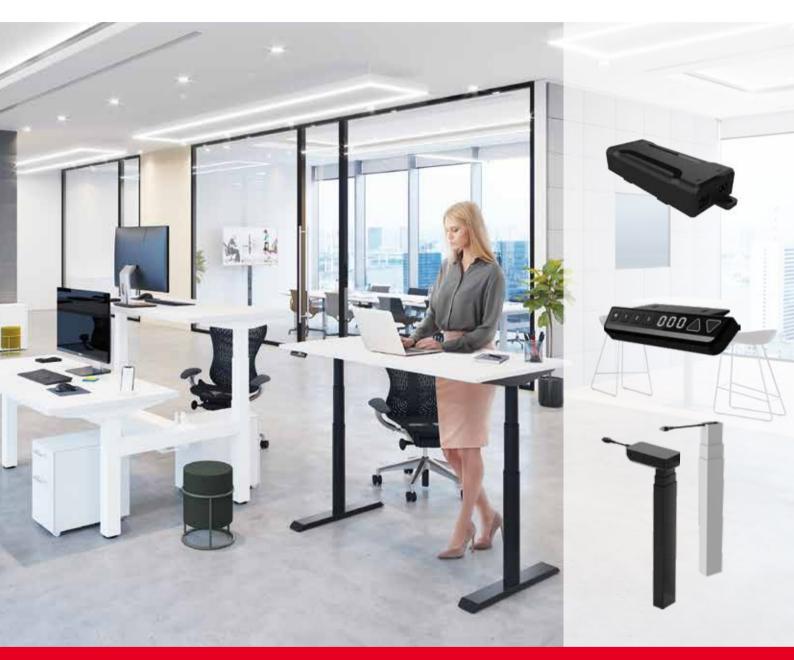

# **OFFICE SYSTEMS**

OKIN Lifting Columns - High power, Outstanding comfort

# Desk Systems

OKIN's Desk Systems are the perfect solution for those looking for flexibility and optimal support. Simple to assemble, our frames are adjustable, easily adapting to a wide range of sizes, while providing a strong stable structure. OKIN's Desk Systems can be customized according the customer needs on request.

# Lift Columns

With a straightforward and elegant design, OKIN's Lift Columns guarantee stability and a smooth movement when being operated. A wide range of configurations is offered and further customization to meet the customer needs is also available.

# **Control Units and Handsets**

Ergonomic, user-friendly design meets a high-efficient transmission system to provide a wide range of modern and elegant Control Units that can be customized to meet the customer needs on request. **DB02** 