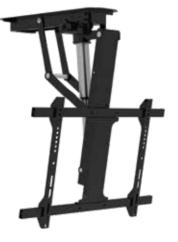

# Single Motor Ceiling TV Mount

| Load Capacity         | 300N      |
|-----------------------|-----------|
| Max Speed             | 15mm/s    |
| Tilting range         | 0-85°     |
| Suitable for TV sizes | 32" ~ 75" |