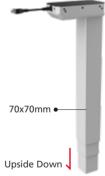

#### **3-Stage**

Load Capacity: 800N Max Speed: 35mm/s Height: Min 560mm / Max 1210mm Stroke: 650mm

DD471.3 DD451.3 70x70mm -50x80mm -

DD472.3