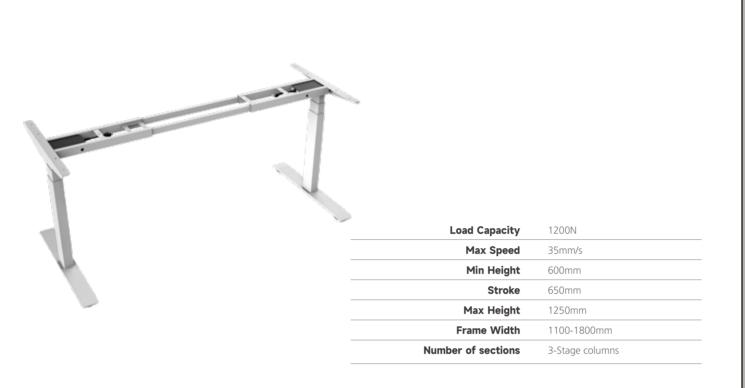

| Load Capacity      | 1500N           |
|--------------------|-----------------|
| Max Speed          | 35mm/s          |
| Min Height         | 600mm           |
| Stroke             | 650mm           |
| Max Height         | 1250mm          |
| Frame Width        | 1100-1800mm     |
| Number of sections | 3-Stage columns |

# Face-to-Face Bench System

| Load Capacity      | 1200N           |
|--------------------|-----------------|
| Max Speed          | 35mm/s          |
| Min Height         | 600mm           |
| Stroke             | 650mm           |
| Max Height         | 1250mm          |
| Frame Width        | 1100-1800mm     |
| Number of sections | 3-Stage columns |
|                    |                 |