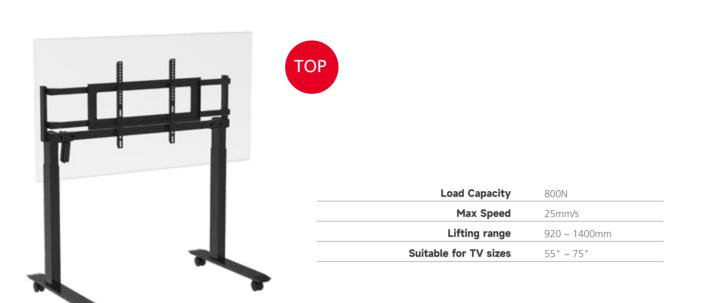

# Dual Column Electric Mobile TV Stand

TDS2.471

TAS1

| Load Capacity         | 800N         |
|-----------------------|--------------|
| Max Speed             | 25mm/s       |
| Lifting range         | 810 ~ 1810mm |
| Suitable for TV sizes | 40" ~ 55"    |
|                       |              |