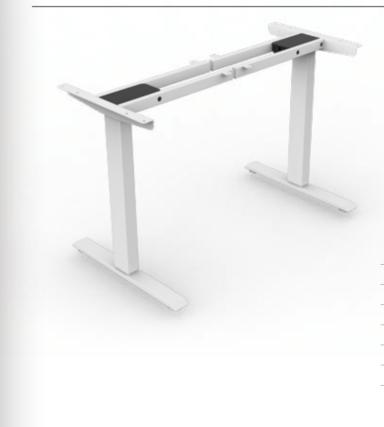

# Desk Systems

OKIN's Desk Systems are the perfect solution for those looking for flexibility and optimal support. Simple to assemble, our frames are adjustable, easily adapting to a wide range of sizes, while providing a strong stable structure. OKIN's Desk Systems can be customized according the customer needs on request.

#### **DS2** (Rapid Mount)

1200N

35mm/s

600mm 650mm

1250mm

1011-1750mm

Frame Width

DS4