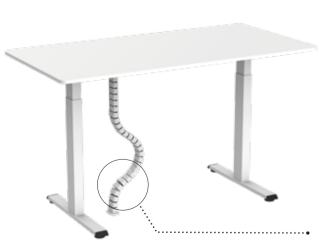

# <text><list-item><list-item><list-item><list-item><list-item><list-item><list-item><list-item>

Cable Chain

 $\bullet \bigcirc \bullet$ 

Length: max. 1.3m

Cable Tray