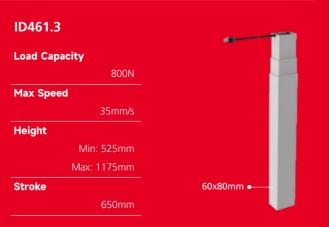

#### **3-Stage**

Load Capacity: 800N Max Speed: 35mm/s Height: Min 560mm / Max 1210mm Stroke: 650mm

DD471.3 DD451.3 70x70mm -50x80mm -

DD472.3