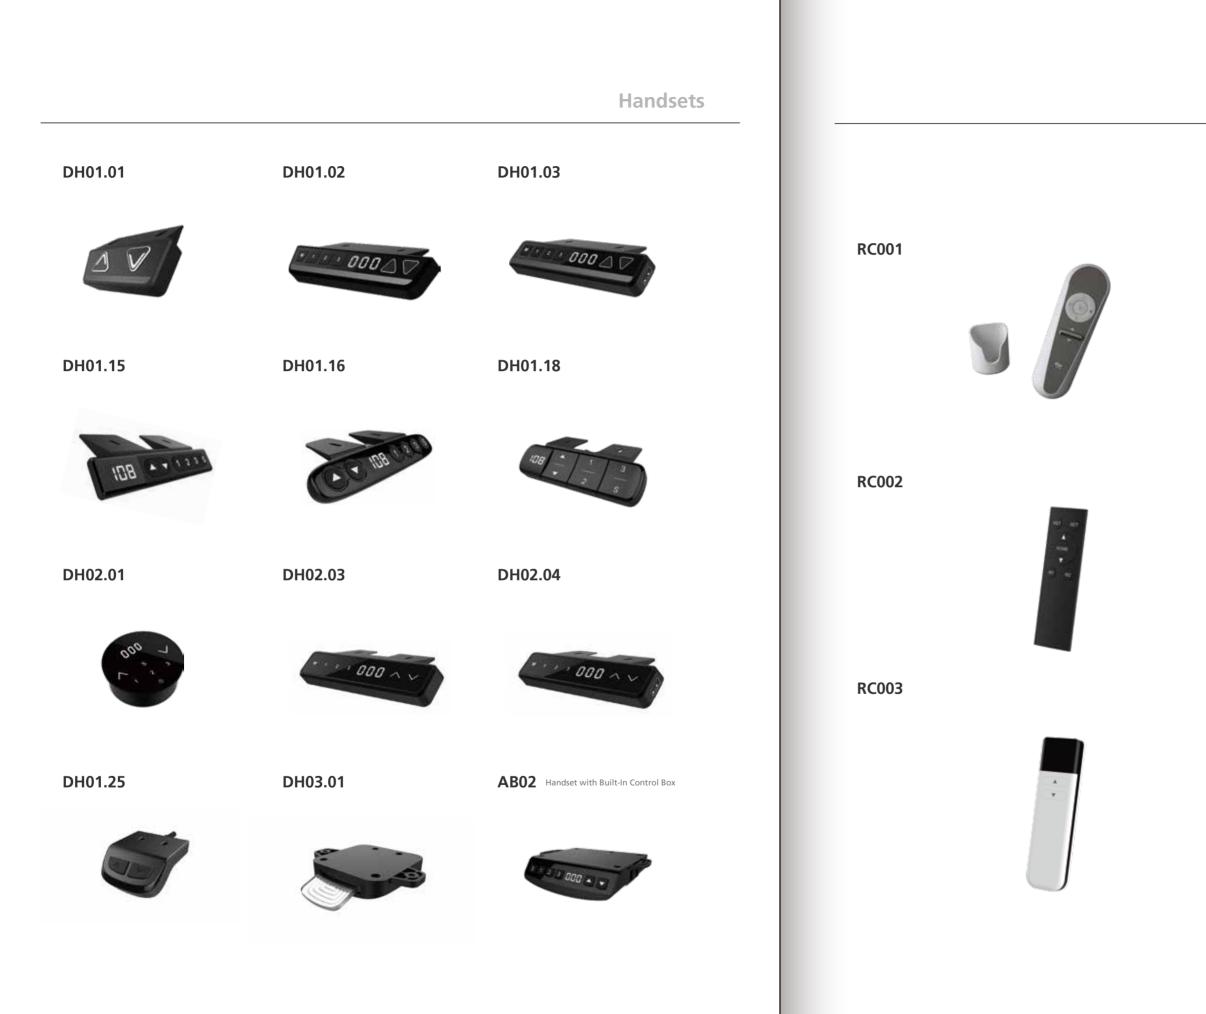

# **Control Units and Handsets**

Ergonomic, user-friendly design meets a high-efficient transmission system to provide a wide range of modern and elegant Control Units that can be customized to meet the customer needs on request. **DB02** 

### **Remote Controls**