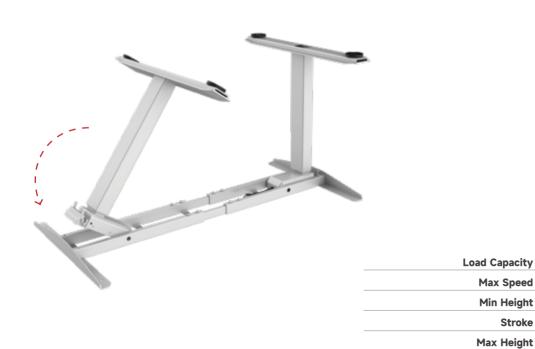

#### **DS2** (Rapid Mount)

1200N

35mm/s

600mm 650mm

1250mm

1011-1750mm

Frame Width

DS4

| Load Capacity      | 1500N           |
|--------------------|-----------------|
| Max Speed          | 35mm/s          |
| Min Height         | 600mm           |
| Stroke             | 650mm           |
| Max Height         | 1250mm          |
| Frame Width        | 1100-1800mm     |
| Number of sections | 3-Stage columns |