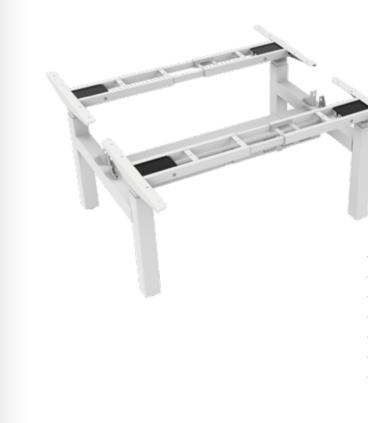

# Face-to-Face Bench System

| Load Capacity      | 1200N           |
|--------------------|-----------------|
| Max Speed          | 35mm/s          |
| Min Height         | 600mm           |
| Stroke             | 650mm           |
| Max Height         | 1250mm          |
| Frame Width        | 1100-1800mm     |
| Number of sections | 3-Stage columns |
|                    |                 |